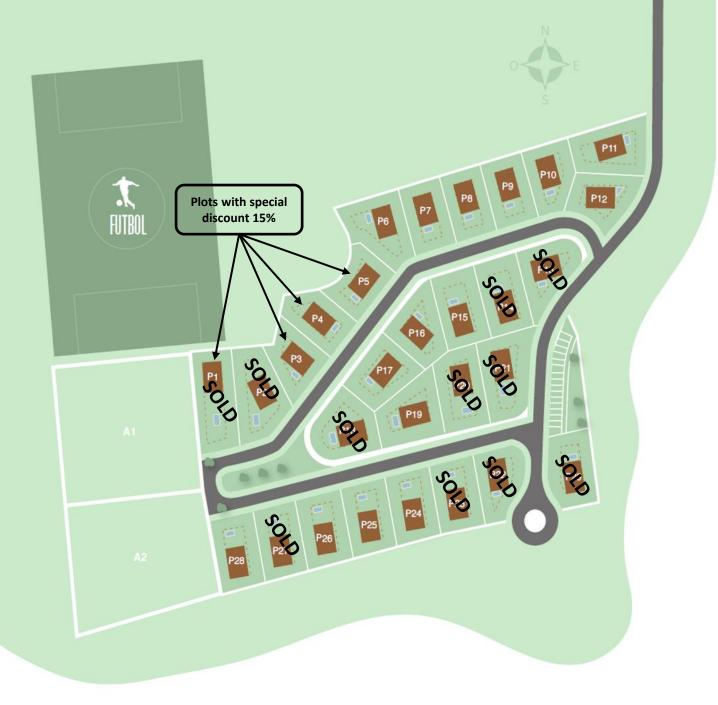

| PLOT: | SURFACE:  | BUILD:                |
|-------|-----------|-----------------------|
| P1    | 746,00 m2 | 263,80 m2             |
| P2    | 704,90 m2 | 249,20 m2             |
| P3    | 501,00 m2 | 177,10 m2             |
| P4    | 508,10 m2 | 179,70 m2             |
| P5    | 502,40 m2 | 177,60 m2             |
| P6    | 639,40 m2 | 226,10 m2             |
| P7    | 504,20 m2 | 178,30 m <sup>2</sup> |
| P8    | 504,00 m2 | 178,20 m2             |
| P9    | 504,00 m2 | 178,20 m2             |
| P10   | 522,40 m2 | 184,70 m2             |
| P11   | 570,50 m2 | 201,70 m2             |
| P12   | 547,20 m2 | 193,50 m <sup>2</sup> |
| P13   | 546,00 m2 | 193,00 m2             |
| P14   | 540,00 m2 | 190,90 m2             |
| P15   | 540,00 m2 | 190,90 m2             |
| P16   | 553,20 m2 | 195,60 m2             |
| P17   | 558,50 m2 | 197,50 m2             |
| P18   | 600,50 m2 | 212,30 m2             |
| P19   | 591,30 m2 | 209,10 m2             |
| P20   | 603,20 m2 | 213,30 m2             |
| P21   | 630,80 m2 | 223,00 m2             |
| P22   | 511,80 m2 | 181,00 m2             |
| P23   | 570,00 m2 | 201,50 m2             |
| P24   | 571,00 m2 | 201,90 m2             |
| P25   | 571,20 m2 | 202,00 m2             |
| P26   | 571,20 m2 | 202,00 m2             |
| P27   | 571,20 m2 | 202,00 m2             |
| P28   | 571,20 m2 | 202,00 m2             |
| P29   | 548,40 m2 | 193,90 m2             |