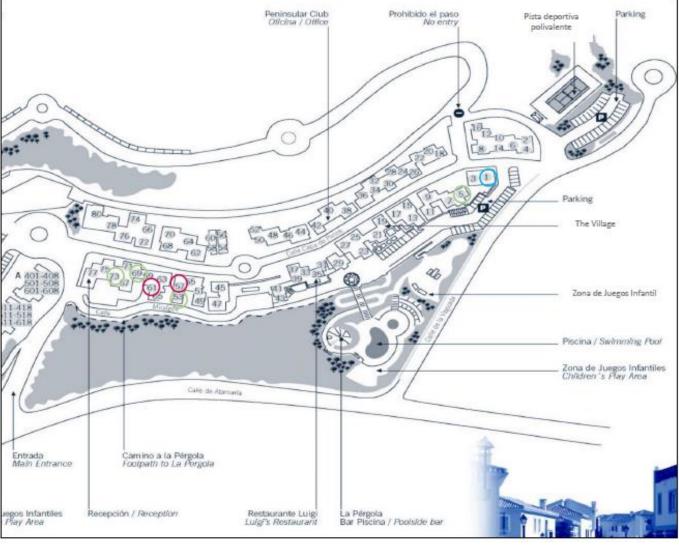

## 7. LAS LOMAS SELECTION MASTER PLAN

| Unit | No. of floors | No. of<br>bedrooms | m2  |
|------|---------------|--------------------|-----|
| 1    | 2             | 1                  | 87  |
| 5    | 3             | 3                  | 156 |
| 53   | 3             | 3                  | 155 |
| 57   | 2             | 2                  | 126 |
| 61   | 2             | 2                  | 125 |
| 69   | 3             | 3                  | 154 |
| 73   | 3             | 3                  | 155 |