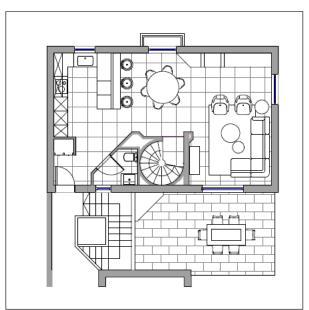

## **EXAMPLE OF A 3-BEDROOM APARTMENT**

## **APARTMENT 73**

FIRST FLOOR GROUND FLOOR BASEMENT

These floor plans are made for marketing purposes and may be subject to changes.