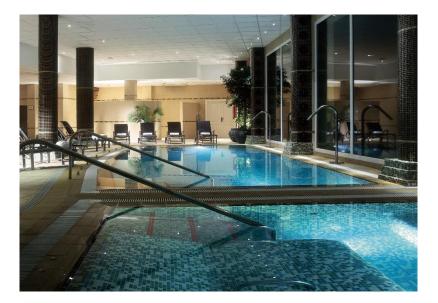

PLUS: padel, squash, cricket, running, swimming, biking and more

HEALTH & FITNESS:

2000 m2 devoted to the total well-being of its users

Spa circuit, sauna, Jacuzzi

13 treatment rooms

Fitness equipment

25-metre pool

## 9. IMAGES