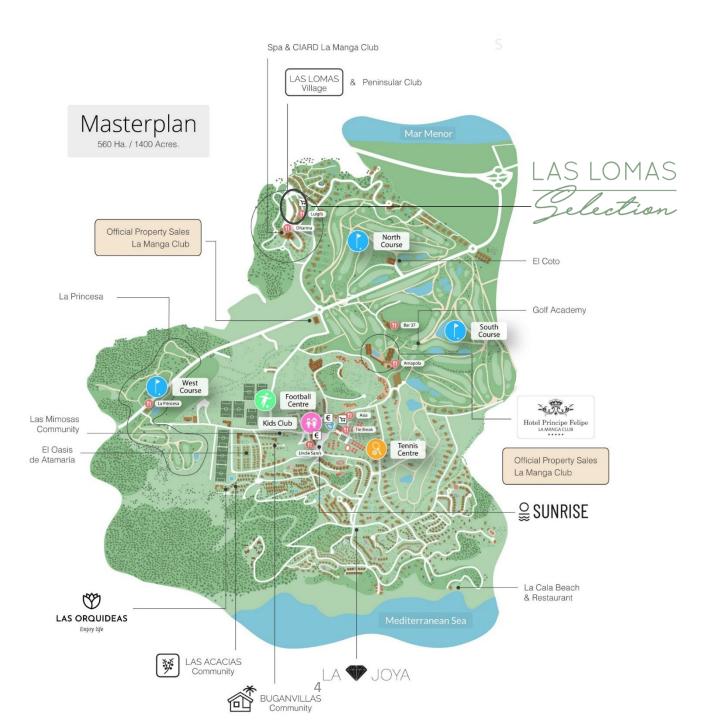

## 7. LAS LOMAS SELECTION MASTER PLAN

| Unit | No. of floors | No. of<br>bedrooms | m2  |
|------|---------------|--------------------|-----|
| 1    | 2             | 1                  | 87  |
| 5    | 3             | 3                  | 156 |
| 53   | 3             | 3                  | 155 |
| 57   | 2             | 2                  | 126 |
| 61   | 2             | 2                  | 125 |
| 69   | 3             | 3                  | 154 |
| 73   | 3             | 3                  | 155 |